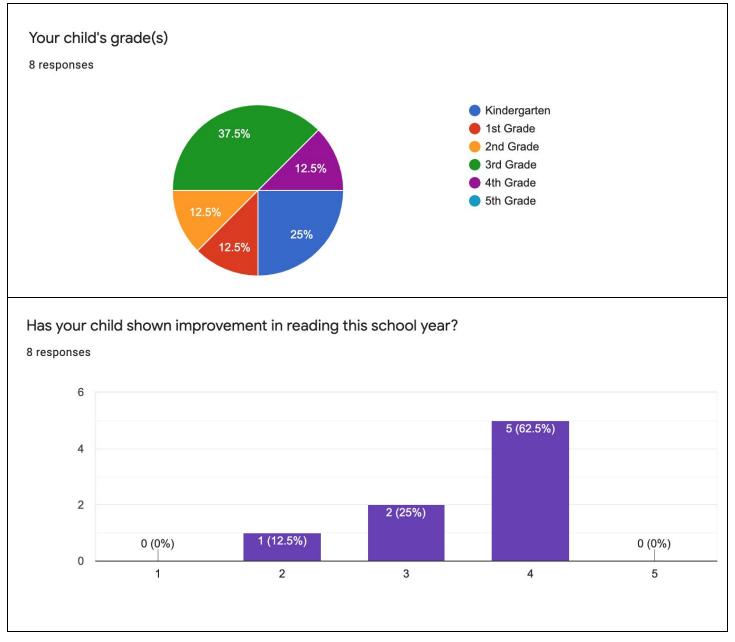

## LAP Reading Support Program 2019-2020 Parent/Guardian Survey Summary of Results

The input and feedback from families and teachers is important to us and helps us shape our LAP Reading Support Program to meet the needs of our students and to partner with parents in the education of their children. Here are the results that were collected from the end-of-year parent survey we conducted this year. Thank you for your feedback and taking the time to complete this survey. 9 surveys were returned out of 55 sent out to families of LAP students.