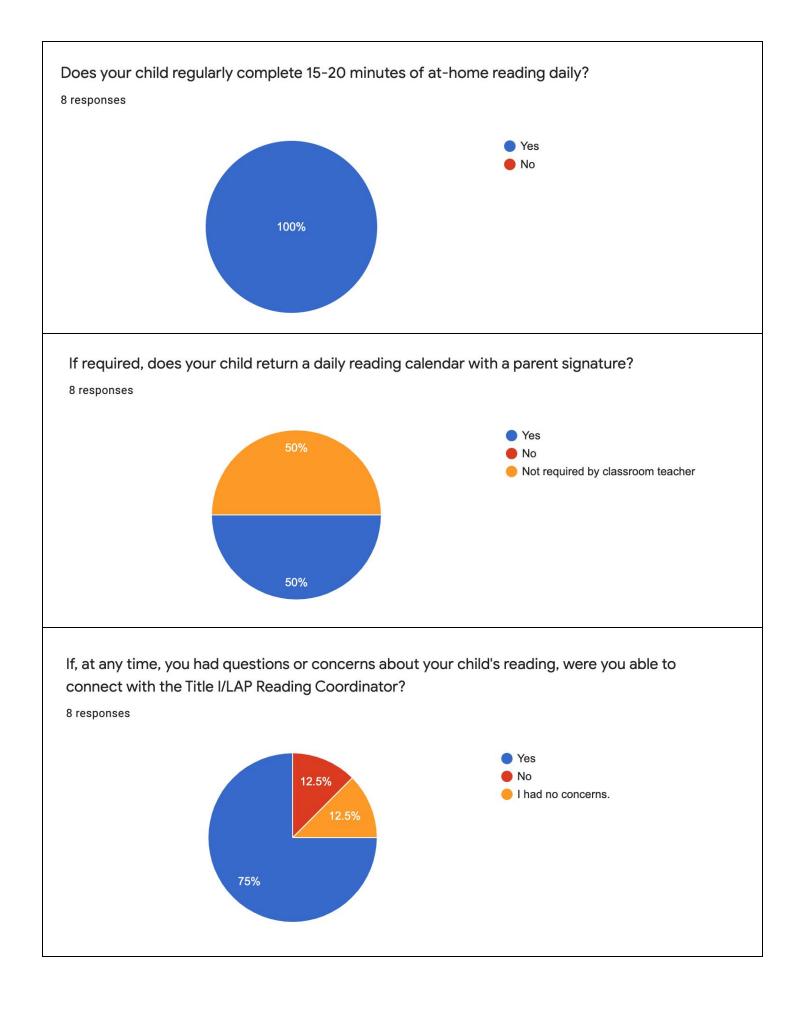

## LAP Reading Support Program 2019-2020 Parent/Guardian Survey Summary of Results

The input and feedback from families and teachers is important to us and helps us shape our LAP Reading Support Program to meet the needs of our students and to partner with parents in the education of their children. Here are the results that were collected from the end-of-year parent survey we conducted this year. Thank you for your feedback and taking the time to complete this survey. 9 surveys were returned out of 55 sent out to families of LAP students.