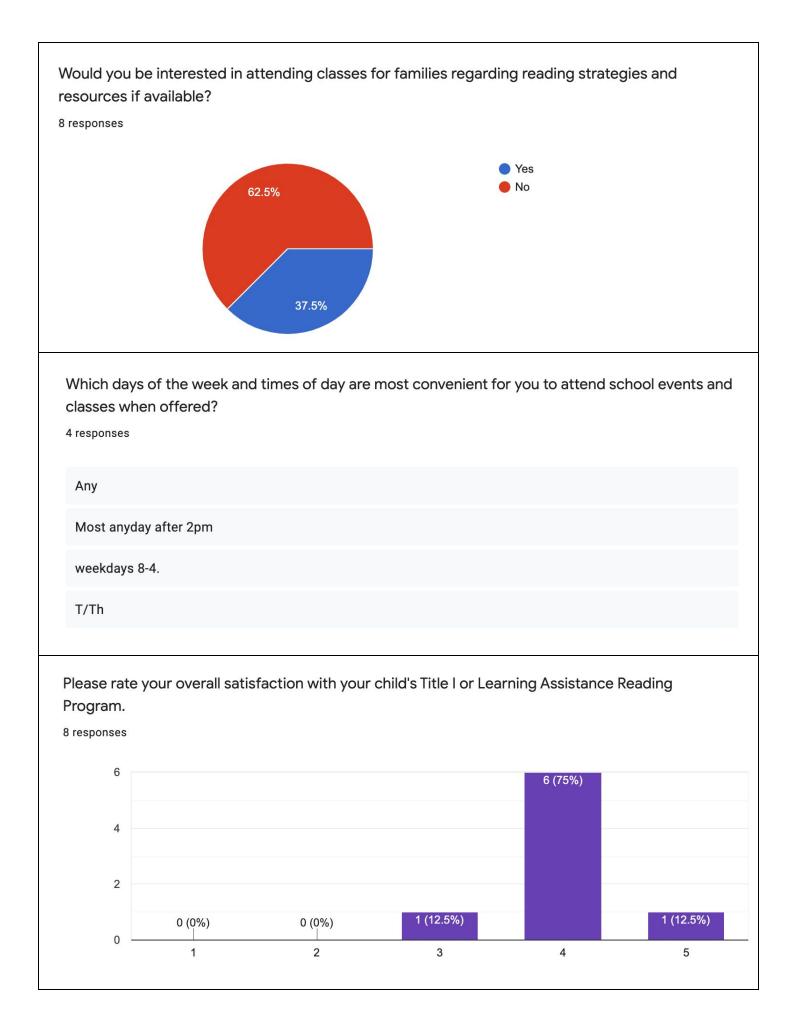

## LAP Reading Support Program 2019-2020 Parent/Guardian Survey Summary of Results

The input and feedback from families and teachers is important to us and helps us shape our LAP Reading Support Program to meet the needs of our students and to partner with parents in the education of their children. Here are the results that were collected from the end-of-year parent survey we conducted this year. Thank you for your feedback and taking the time to complete this survey. 9 surveys were returned out of 55 sent out to families of LAP students.