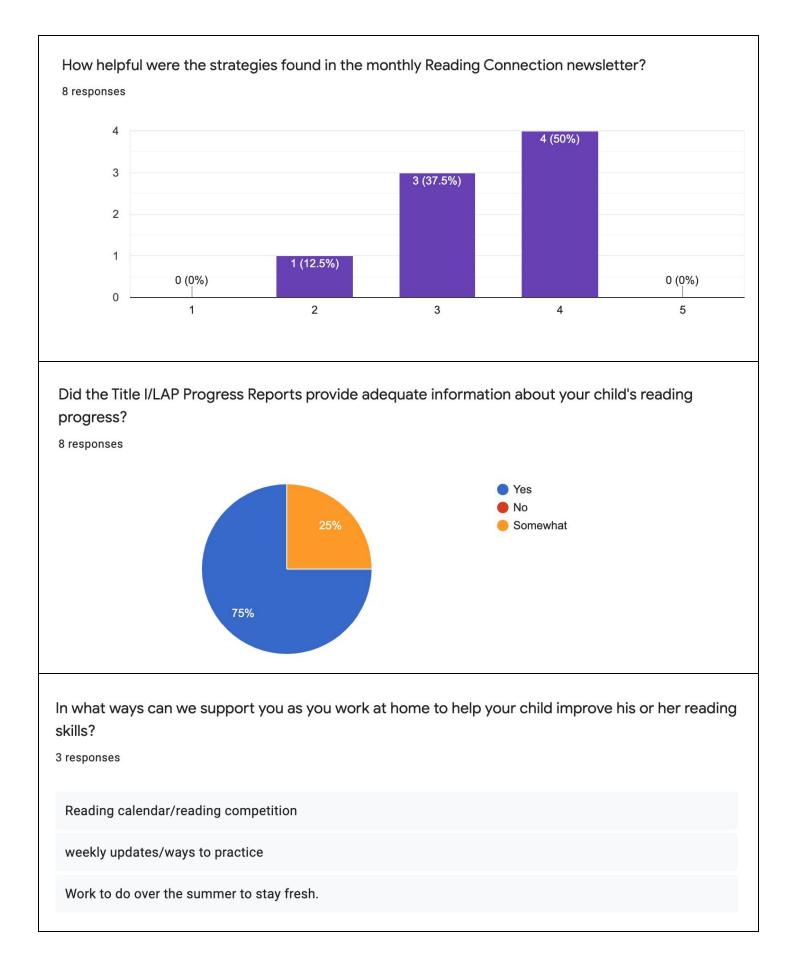

## LAP Reading Support Program 2019-2020 Parent/Guardian Survey Summary of Results

The input and feedback from families and teachers is important to us and helps us shape our LAP Reading Support Program to meet the needs of our students and to partner with parents in the education of their children. Here are the results that were collected from the end-of-year parent survey we conducted this year. Thank you for your feedback and taking the time to complete this survey. 9 surveys were returned out of 55 sent out to families of LAP students.